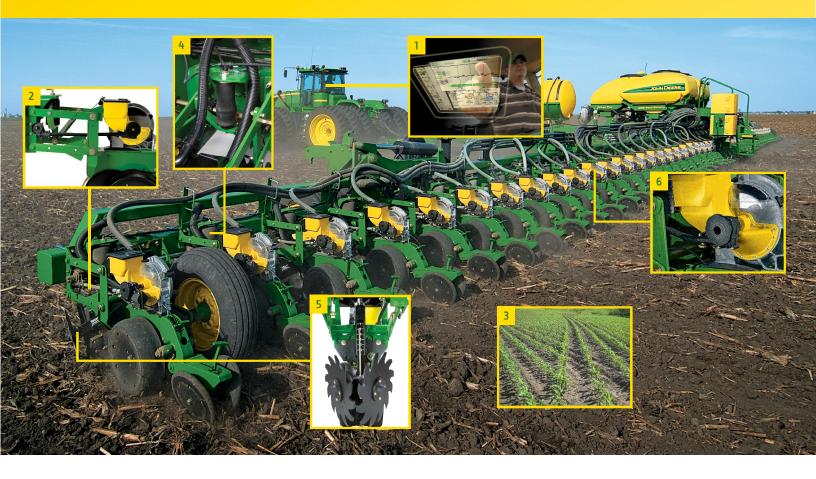

### SeedStar<sup>™</sup> XP

View individual row-unit and overall planter performance including seed spacing, singulation and ride dynamics.

### Pro-Shaft Drive

Smooth, durable, lubed for life and maintenance free, allowing results that are equal to or better than chain drives.

### 3 RowCommand™

Controls seed output by using a clutch inside each Pro-Shaft drive gear box.

# 4 Active Pneumatic Down Force

Match your down-pressure to your conditions. Uses a single air-bag design that gives infinitely variable down-pressure — up to 400 pounds per row.

# 5 Row Cleaners

These cleaners clear residue from the path of the opener, ensuring excellent row-unit operation, faster soil warm-up and reduced hair-pinning of residue in the furrow.

# 6 VacuMeter™

Delivers highly accurate seed spacing and unsurpassed population control.